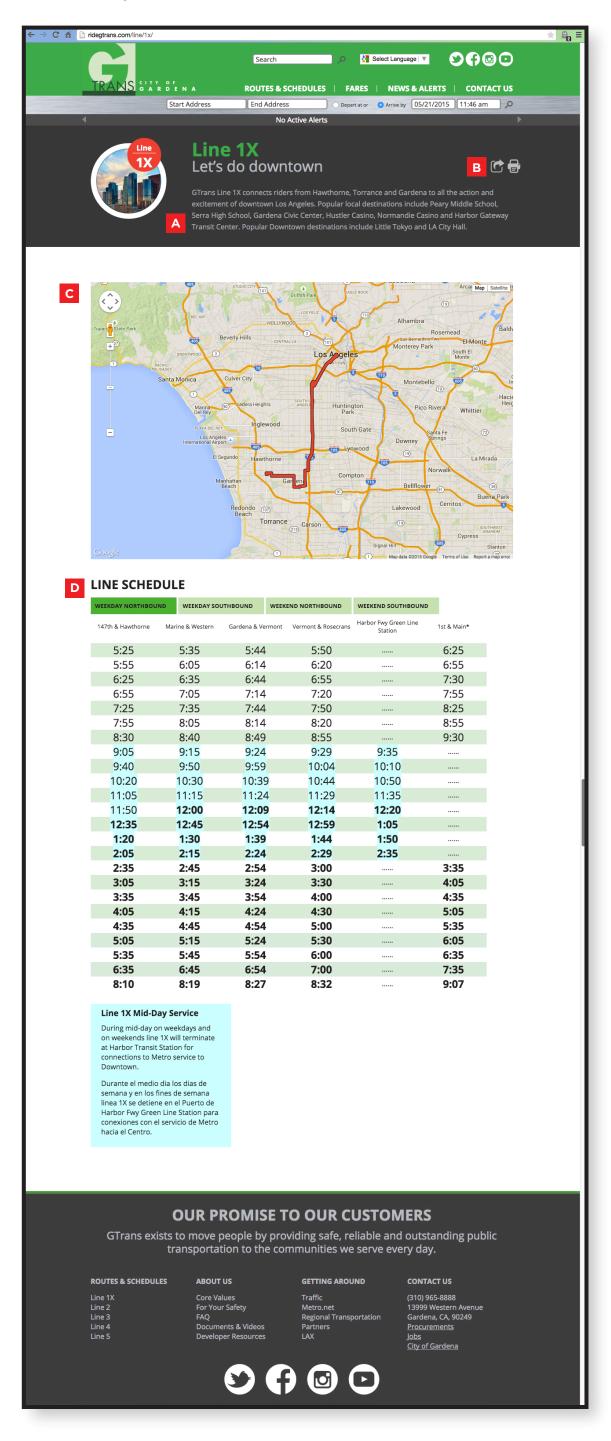

- A Shows popular destinations along the line
- Easy access to Print and Share
- Interactive Google
  Map highlighting line
  route
- Dynamic line schedules

GTrans / New Website / Mobile Home Page

The use of smartphones and other mobile devices to access conventional websites has increased dramatically in recent years. GTrans new mobile friendly website allows riders to plan their trips, find alerts, and more on-the-go.